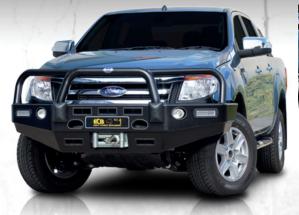

#### Big Tube™ Winch Bar - Black Ripple Powdercoated Alloy Finish Shown

For the ultimate in frontal protection, you will find it hard to go past the strength, quality and style of the Big Tube™ Winch Bar for the latest Ford Ranger. Manufactured from hi-tensile, structural grade alloy, this no compromise design is engineered to accommodate up to 9500lb low mount Warn winches and is attached to the chassis of the Ranger using a steel mounting system. The hi-tensile, tapered, one-piece full bumper replacement design incorporates LED indicator/park light combinations, air directional cooling vents and trimmed access points for winch controls. Also included is the Quick-Click Wiring Solution. This quick, easy and reliable process will revolutionise the way indicators and fog lights are installed in bullbars. The Quick-Click has your LED indicator/park light and fog light wiring all ready-to-go in a harness - all you need to do is simply plug it in to the existing manufacturers plug which reduces fitting time by around 15 minutes. This is a complete win-win product and is a standard feature on this product.