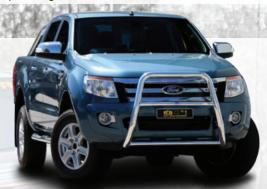

#### Big Tube™ Bar - ADR Compliant - Mirror Polished Alloy Finish Shown

When your looking for the ultimate in vehicle protection, choose the no-compromise reliability of the Big Tube™ Bar. The Big Tube™ Bar is manufactured from hi-tensile, structural grade alloy, featuring a tapered one-piece bumper incorporating a full width, braced lower protection skirt. Air directional cooling vents provide a significant increase in vital cooling to the vehicle. LED indicator/park light combinations, driving light mounting provisions and an aerial bracket are all standard features. The Big Tube™ Bar is a full bumper replacement style bullbar; ensuring a superior fit and a significant increase in vehicle approach angle. Designed and manufactured in Australia, for our harsh conditions, it will never rust or corrode whilst also offering the ECB lifetime Warranty for total peace of mind. Also included as a standard feature is the Quick-Click wiring solution.

Features:

Quick-Click Harness

Fully Welded Gussets

One Piece Channel

Finish Options:

Black Ripple

**Polished** 

Silver Ripple