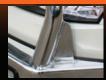

#### Big Tube™ Winch Bar - Black Ripple Powdercoated Alloy Finish Shown

For the ultimate in frontal protection, you will find it hard to go past the strength, quality and style of the Big Tube™ Winch Bar for the latest Ford Ranger. Manufactured from hi-tensile, structural grade alloy, this no compromise design is engineered to accommodate up to 9500lb low mount Warn winches and is attached to the chassis of the Ranger using a steel mounting system. The hi-tensile, tapered, one-piece full bumper replacement design incorporates LED indicator/park light combinations, air directional cooling vents and trimmed access points for winch controls. Also included is the Quick-Click Wiring Solution. This quick, easy and reliable process will revolutionise the way indicators and fog lights are installed in bullbars. The Quick-Click has your LED indicator/park light and fog light wiring all ready-to-go in a harness - all you need to do is simply plug it in to the existing manufacturers plug which reduces fitting time by around 15 minutes. This is a complete win-win product and is a standard feature on this product.