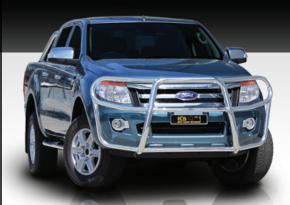

# Ford Ranger

**Series PX** 

- Full Bumper Replacement Design
- · Low Mount Winch Compatibility
- · 6mm One Piece Channel
- 76mm Centre & 63mm Shoulder Tubes
- · LED Indicator/Park Lights
- Optional ECB Bumper Lights

#### Big Tube™ Winch Bar - Black Ripple Powdercoated Alloy Finish Shown

For the ultimate in frontal protection, you will find it hard to go past the strength, quality and style of the Big Tube™ Winch Bar for the latest Ford Ranger. Manufactured from hi-tensile, structural grade alloy, this no compromise design is engineered to accommodate up to 9500lb low mount Warn winches and is attached to the chassis of the Ranger using a steel mounting system. The hi-tensile, tapered, one-piece full bumper replacement design incorporates LED indicator/park light combinations, air directional cooling vents and trimmed access points for winch controls. Also included is the Quick-Click Wiring Solution. This quick, easy and reliable process will revolutionise the way indicators and fog lights are installed in bullbars. The Quick-Click has your LED indicator/park light and fog light wiring all ready-to-go in a harness - all you need to do is simply plug it in to the existing manufacturers plug which reduces fitting time by around 15 minutes. This is a complete win-win product and is a standard feature on this product.