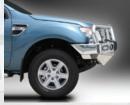

## Type 8 Bar - Mirror Polished Alloy Finish Shown

The tubular construction of the Type 8 Bar contours perfectly to suit the Ranger's aerodynamic styling. Manufactured from hi-tensile alloy with a 63mm centre tube, the Type 8 Bar provides optimum frontal protection for the bumper, grille and headlights and fits sturdily with a steel mounting system. Driving light mounting provisions are standard inclusions and for a superior low maintenance finish where bugs wash off easily, why not choose from ECB's range of superior, low maintenance powder coated finishes? A durable cost saving alternative to polishing.

- Bumper Protection
- Grill Protection
- · Headlight Protection
- Aerial Mounting Tab
- 63mm x 4.75mm Centre Tube
- 44mm x 3.25mm Shoulder Tubes