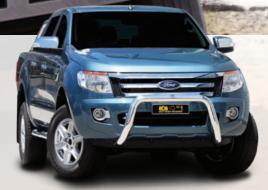

- Bumper Protection
- Grill Protection
- · Headlight Protection
- Aerial Mounting Tab
- 63mm x 4.75mm Centre Tube
- 44mm x 3.25mm Shoulder Tubes

## Type 8 Bar - Mirror Polished Alloy Finish Shown

The tubular construction of the Type 8 Bar contours perfectly to suit the Ranger's aerodynamic styling. Manufactured from hi-tensile alloy with a 63mm centre tube, the Type 8 Bar provides optimum frontal protection for the bumper, grille and headlights and fits sturdily with a steel mounting system. Driving light mounting provisions are standard inclusions and for a superior low maintenance finish where bugs wash off easily, why not choose from ECB's range of superior, low maintenance powder coated finishes? A durable cost saving alternative to polishing.