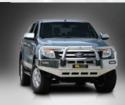

#### Big Tube™ Bar - ADR Compliant - Mirror Polished Alloy Finish Shown

When your looking for the ultimate in vehicle protection, choose the no-compromise reliability of the Big Tube™ Bar. The Big Tube™ Bar is manufactured from hi-tensile, structural grade alloy, featuring a tapered one-piece bumper incorporating a full width, braced lower protection skirt. Air directional cooling vents provide a significant increase in vital cooling to the vehicle. LED indicator/park light combinations, driving light mounting provisions and an aerial bracket are all standard features. The Big Tube™ Bar is a full bumper replacement style bullbar; ensuring a superior fit and a significant increase in vehicle approach angle. Designed and manufactured in Australia, for our harsh conditions, it will never rust or corrode whilst also offering the ECB lifetime Warranty for total peace of mind. Also included as a standard feature is the Quick-Click wiring solution.

Features:

Quick-Click Harness

Fully Welded Gussets

One Piece Channel

Finish Options:

Black Ripple

**Polished** 

Silver Ripple