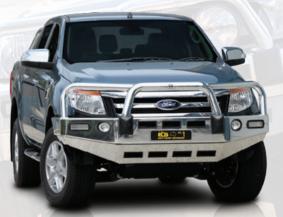

#### Big Tube™ Winch Bar - Black Ripple Powdercoated Alloy Finish Shown

For the ultimate in frontal protection, you will find it hard to go past the strength, quality and style of the Big Tube™ Winch Bar for the latest Ford Ranger. Manufactured from hi-tensile, structural grade alloy, this no compromise design is engineered to accommodate up to 9500lb low mount Warn winches and is attached to the chassis of the Ranger using a steel mounting system. The hi-tensile, tapered, one-piece full bumper replacement design incorporates LED indicator/park light combinations, air directional cooling vents and trimmed access points for winch controls. Also included is the Quick-Click Wiring Solution. This quick, easy and reliable process will revolutionise the way indicators and fog lights are installed in bullbars. The Quick-Click has your LED indicator/park light and fog light wiring all ready-to-go in a harness - all you need to do is simply plug it in to the existing manufacturers plug which reduces fitting time by around 15 minutes. This is a complete win-win product and is a standard feature on this product.

- Full Bumper Replacement Design
- 6mm One Piece Channel
- 76mm Centre & 63mm Shoulder Tubes
- Fully Welded Gussets
- · LED Indicator/Park Lights
- · Optional ECB Bumper Lights