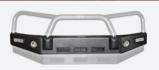

#### Big Tube™ Bar - ADR Compliant - Mirror Polished Alloy Finish Shown

When your looking for the ultimate in vehicle protection, choose the no-compromise reliability of the Big Tube™ Bar. The Big Tube™ Bar is manufactured from hi-tensile, structural grade alloy, featuring a tapered one-piece bumper incorporating a full width, braced lower protection skirt. Air directional cooling vents provide a significant increase in vital cooling to the vehicle. LED indicator/park light combinations, driving light mounting provisions and an aerial bracket are all standard features. The Big Tube™ Bar is a full bumper replacement style bullbar; ensuring a superior fit and a significant increase in vehicle approach angle. Designed and manufactured in Australia, for our harsh conditions, it will never rust or corrode whilst also offering the ECB lifetime Warranty for total peace of mind. Also included as a standard feature is the Quick-Click wiring solution.