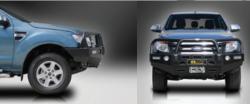

#### Big Tube™ Bar - ADR Compliant - Mirror Polished Alloy Finish Shown

When your looking for the ultimate in vehicle protection, choose the no-compromise reliability of the Big Tube™ Bar. The Big Tube™ Bar is manufactured from hi-tensile, structural grade alloy, featuring a tapered one-piece bumper incorporating a full width, braced lower protection skirt. Air directional cooling vents provide a significant increase in vital cooling to the vehicle. LED indicator/park light combinations, driving light mounting provisions and an aerial bracket are all standard features. The Big Tube™ Bar is a full bumper replacement style bullbar; ensuring a superior fit and a significant increase in vehicle approach angle. Designed and manufactured in Australia, for our harsh conditions, it will never rust or corrode whilst also offering the ECB lifetime Warranty for total peace of mind. Also included as a standard feature is the Quick-Click wiring solution.